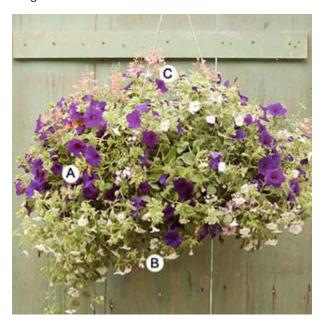

## **Create Interest with Rich Colors**

You can't go wrong with any of the petunias in the Wave series for tons of flower power on an easy-growing plant for the sun. We're enamored with the rich, deep color of 'Easy Wave Blue' -- it's a showstopper by itself or combined with softer, lighter colors for a bit of contrast.

- A. Petunia Easy Wave Blue -- 1
- B. Calibrachoa 'Cabaret White' -- 2
- C. Diascia 'Salmon Supreme' -- 2

www.bhg.com © Copyright 2011, Meredith Corporation. All Rights Reserved.

We would love to get your feedback. Please spend a few moments to share your opinions.